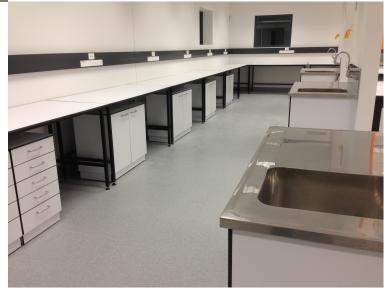

Duratop is a 16mm thick benchtop compact laminate, it is affordable yet tough and is proven to stand the test of time.

## **Properties**

- 16mm thick compact laminate benchtops with excellent impact resistance.
- Completely Impervious to moisture ingress.
- No applied lippings.
- Sheet size is 3600 x 1800 x 16mm thk.
- Ask for a copy of the Duratop properties sheet for details on chemical and stain resistance.

## **Applications**

- Designed specifically for use in demanding classroom environments.
- Perfect for pupil benches, teacher's benches, work stations, store areas and shelving.
- Designed to work with Novalab's System 1000 / 2000 2032 steel support framework.