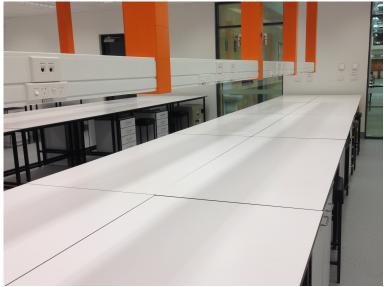

Duratop is a 16mm thick benchtop compact laminate, it is affordable yet tough and is proven to stand the test of time.

## **Properties**

- 16mm thick compact laminate benchtops with excellent impact resistance.
- Completely Impervious to moisture ingress.
- No applied lippings.
- Sheet size is 3600 x 1800 x 16mm thk.
- Ask for a copy of the Duratop properties sheet for details on chemical and stain resistance.

## **Applications**

- Designed specifically for use in demanding classroom environments.
- Perfect for pupil benches, teacher's benches, work stations, store areas and shelving.
- Designed to work with Novalab's System 1000 / 2000 2032 steel support framework.